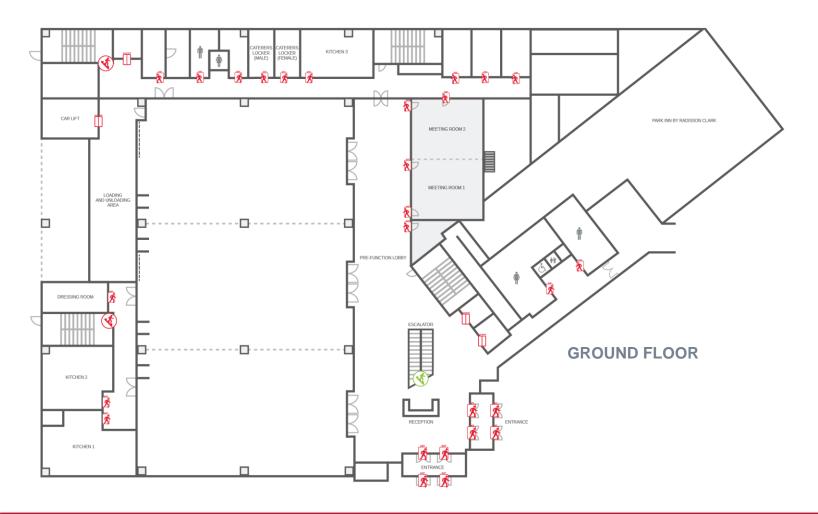

#### **FUNCTION ROOMS**

- Located on the Third Level
- Three (3) Function Rooms
- 1,664 sq. m. of leasable area
- Fully-carpeted

- Located on the Ground, Second and Third Levels
- Fourteen (14) Meeting Rooms
- 931 sq. m. of leasable area
- Fully-carpeted