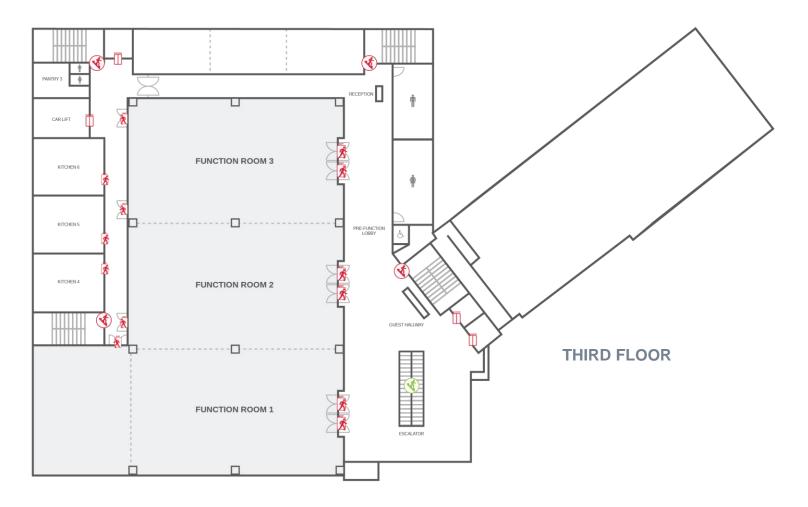

#### **FUNCTION ROOMS**

- Located on the Third Level
- Three (3) Function Rooms
- 1,664 sq. m. of leasable area
- Fully-carpeted

- Located on the Ground, Second and Third Levels
- Fourteen (14) Meeting Rooms
- 931 sq. m. of leasable area
- Fully-carpeted

# **FUNCTION ROOMS**