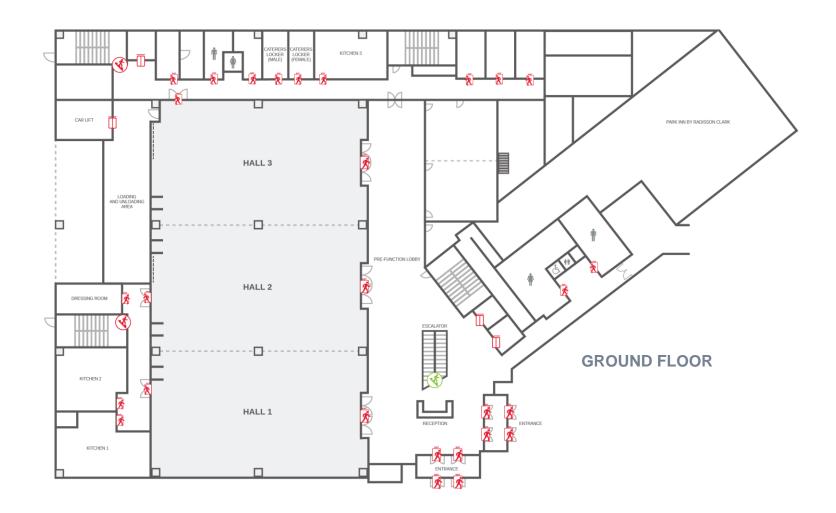

#### **HALLS**

- Located on the Ground Level
- Three (3) Halls
- 1,466 sq. m. of leasable area

## HALLS