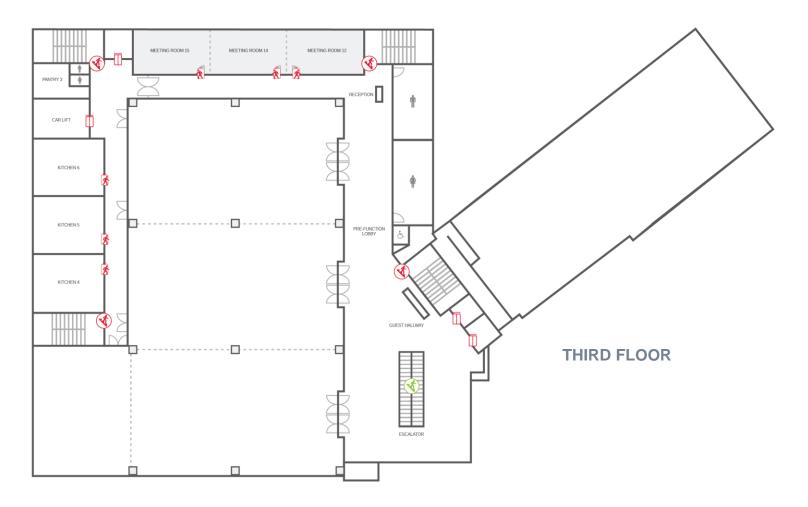

#### **FUNCTION ROOMS**

- Located on the Third Level
- Three (3) Function Rooms
- 1,664 sq. m. of leasable area
- Fully-carpeted

- Located on the Ground, Second and Third Levels
- Fourteen (14) Meeting Rooms
- 931 sq. m. of leasable area
- Fully-carpeted

## MEETING ROOMS CAPACITY

| MEETING ROOMS         | FLOOR<br>AREA<br>(in sq m) | SET-UP TYPES (Number of Persons) |         |           |         |          |  |  |
|-----------------------|----------------------------|----------------------------------|---------|-----------|---------|----------|--|--|
|                       |                            | BOARDROOM                        | THEATER | CLASSROOM | BANQUET | COCKTAIL |  |  |
| Meeting Room 1        | 77                         | 26                               | 82      | 62        | 44      | 59       |  |  |
| <b>Meeting Room 2</b> | 79                         | 27                               | 84      | 63        | 45      | 60       |  |  |
| Meeting Room 3        | 71                         | 24                               | 76      | 57        | 41      | 54       |  |  |
| Meeting Room 4        | 65                         | 22                               | 69      | 52        | 37      | 50       |  |  |
| Meeting Room 5        | 66                         | 23                               | 70      | 53        | 38      | 50       |  |  |
| Meeting Room 6        | 66                         | 23                               | 70      | 53        | 38      | 50       |  |  |
| Meeting Room 7        | 66                         | 23                               | 70      | 53        | 38      | 50       |  |  |
| Meeting Room 8        | 64                         | 22                               | 68      | 51        | 37      | 49       |  |  |

## MEETING ROOMS CAPACITY

| MEETING ROOMS            | FLOOR<br>AREA | SET-UP TYPES (Number of Persons) |         |           |         |          |  |  |
|--------------------------|---------------|----------------------------------|---------|-----------|---------|----------|--|--|
|                          | (in sq m)     | BOARDROOM                        | THEATER | CLASSROOM | BANQUET | COCKTAIL |  |  |
| Meeting Room 9           | 62            | 21                               | 66      | 50        | 35      | 47       |  |  |
| Meeting Room 10          | 61            | 21                               | 65      | 49        | 35      | 46       |  |  |
| Meeting Room 11          | 61            | 21                               | 65      | 49        | 35      | 46       |  |  |
| <b>Meeting Room 12</b>   | 64            | 22                               | 68      | 51        | 37      | 49       |  |  |
| Meeting Room 14          | 66            | 23                               | 70      | 53        | 38      | 50       |  |  |
| Meeting Room 15          | 63            | 22                               | 67      | 50        | 36      | 48       |  |  |
| <b>Meeting Rooms 1-2</b> | 156           | 55                               | 166     | 125       | 89      | 119      |  |  |
| Meeting Rooms 3-4        | 136           | 47                               | 145     | 109       | 78      | 104      |  |  |

## MEETING ROOMS CAPACITY

| MEETING ROOMS            | FLOOR<br>AREA | SET-UP TYPES (Number of Persons) |         |           |         |          |  |  |
|--------------------------|---------------|----------------------------------|---------|-----------|---------|----------|--|--|
|                          | (in sq m)     | BOARDROOM                        | THEATER | CLASSROOM | BANQUET | COCKTAIL |  |  |
| Meeting Rooms 5-6        | 132           | 45                               | 140     | 106       | 75      | 101      |  |  |
| <b>Meeting Rooms 7-8</b> | 130           | 45                               | 138     | 104       | 74      | 99       |  |  |
| Meeting Rooms 9-10       | 123           | 42                               | 131     | 98        | 70      | 94       |  |  |
| Meeting Rooms 10-11      | 122           | 42                               | 130     | 98        | 70      | 93       |  |  |
| Meeting Rooms 9-10-11    | 184           | 63                               | 196     | 147       | 105     | 140      |  |  |
| Meeting Rooms 12-14      | 130           | 45                               | 138     | 104       | 74      | 99       |  |  |
| Meeting Rooms 14-15      | 129           | 44                               | 137     | 103       | 74      | 98       |  |  |
| Meeting Rooms 12-14-15   | 193           | 66                               | 205     | 154       | 110     | 147      |  |  |