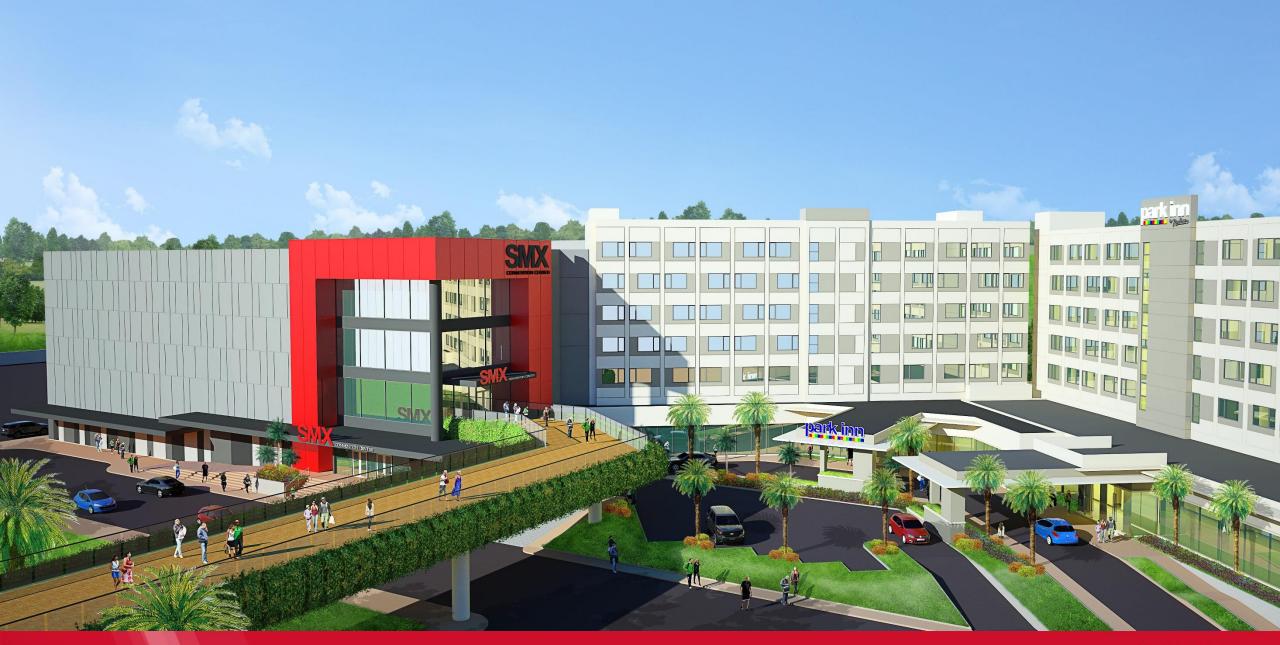

#### SMX CLARK AT A GLANCE

- 7<sup>th</sup> property under SMX Convention Center
- 2<sup>nd</sup> stand-alone convention center after SMX Manila
- Conveniently located beside Park Inn By Radisson Clark and SM City Clark accessible via Sky Line (Bridgeway)
- 15 minutes from Clark International Airport
- Over 3,350 parking slots around the complex
- Accessible via private vehicle, bus and taxi
- Over 4,000 sq. m. of leasable space
- Three (3) levels of event spaces