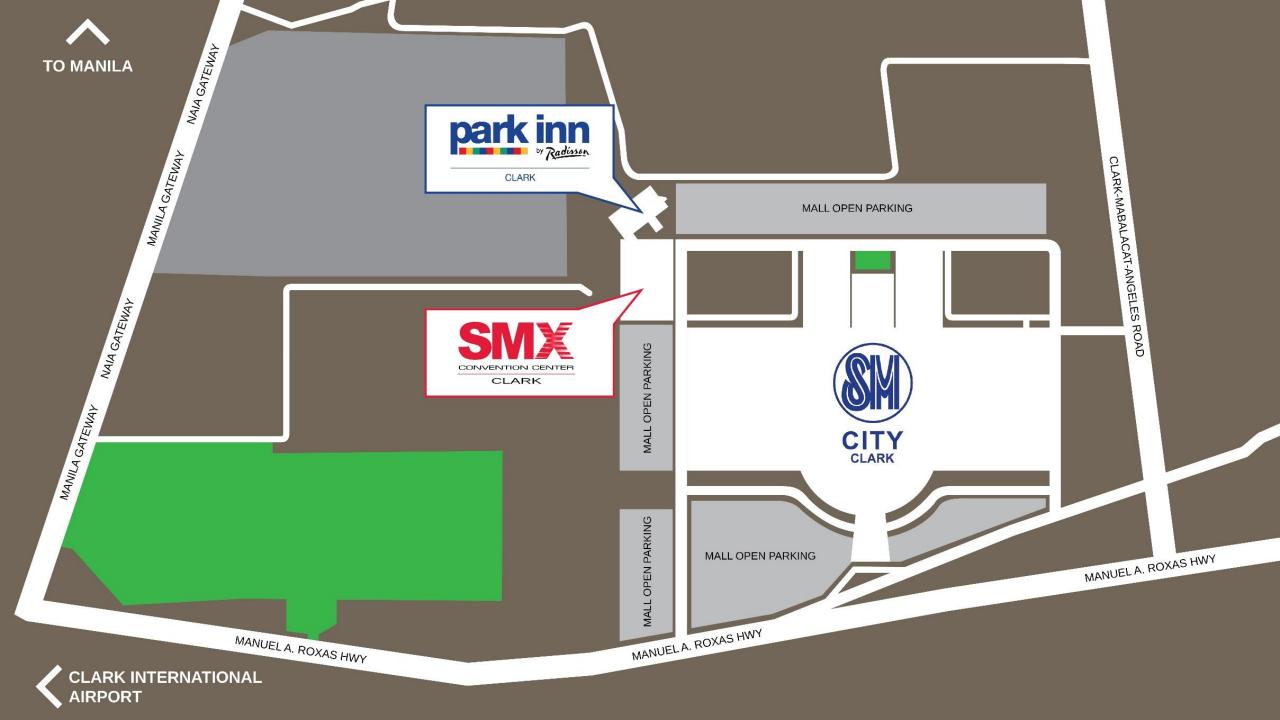

#### SMX CLARK AT A GLANCE

- 7<sup>th</sup> property under SMX Convention Center
- 2<sup>nd</sup> stand-alone convention center after SMX Manila
- Conveniently located beside Park Inn By Radisson Clark and SM City Clark accessible via Sky Line (Bridgeway)
- 15 minutes from Clark International Airport
- Over 3,350 parking slots around the complex
- Accessible via private vehicle, bus and taxi
- Over 4,000 sq. m. of leasable space
- Three (3) levels of event spaces