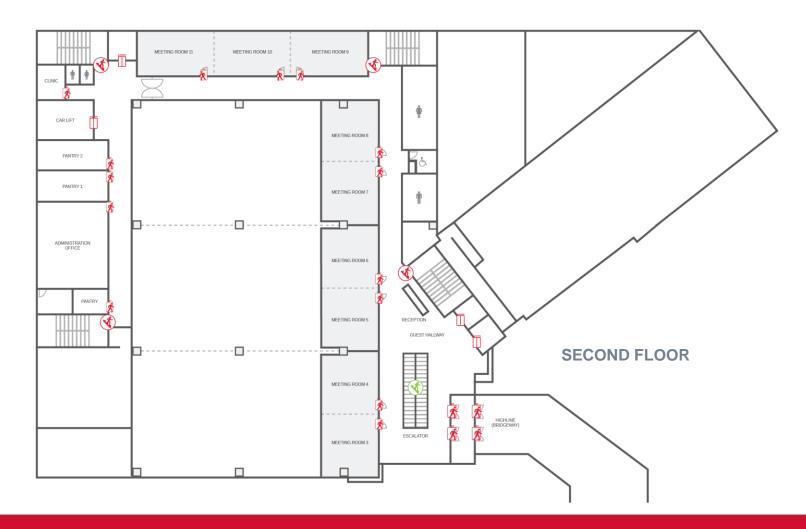

#### **FUNCTION ROOMS**

- Located on the Third Level
- Three (3) Function Rooms
- 1,664 sq. m. of leasable area
- Fully-carpeted

- Located on the Ground, Second and Third Levels
- Fourteen (14) Meeting Rooms
- 931 sq. m. of leasable area
- Fully-carpeted