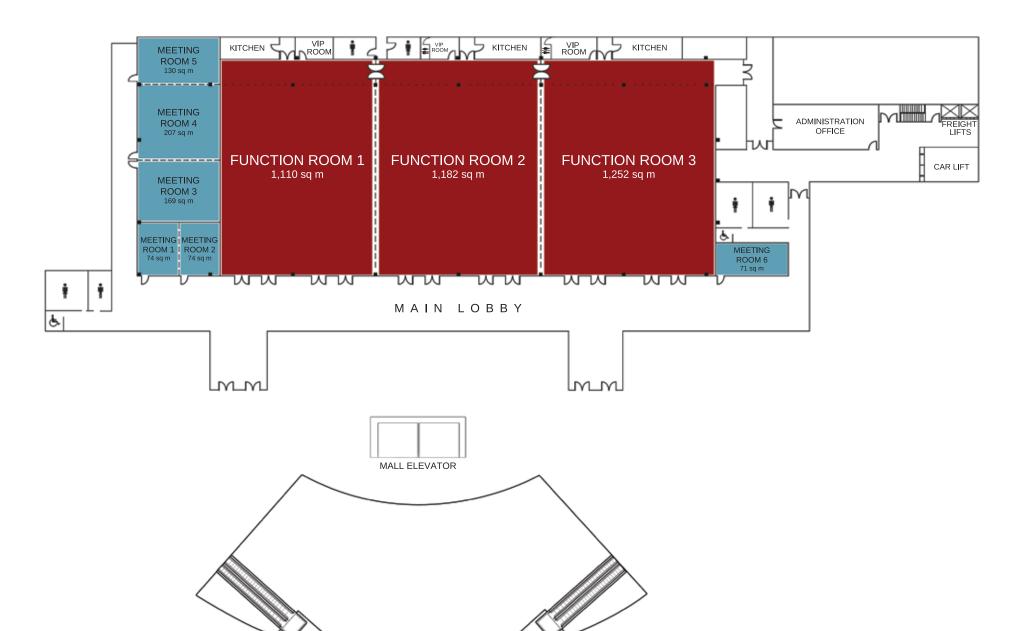

## **FLOOR PLAN**

## CAPACITY

| FUNCTION ROOMS     | FLOOR AREA<br>(in sq m) | BOOTHS     |            | SET-UP TYPES (NUMBER OF PAX) |           |         |          |
|--------------------|-------------------------|------------|------------|------------------------------|-----------|---------|----------|
|                    |                         | 2x3 meters | 3x3 meters | THEATER                      | CLASSROOM | BANQUET | COCKTAIL |
| Function Room 1    | 1,110                   | 70         | 50         | 1,200                        | 600       | 550     | 1,200    |
| Function Room 2    | 1,182                   | 80         | 55         | 1,300                        | 650       | 600     | 1,500    |
| Function Room 3    | 1,252                   | 90         | 60         | 1,400                        | 700       | 650     | 1,700    |
| Function Rooms 1-2 | 2,292                   | 139        | 99         | 2,500                        | 1,250     | 1,150   | 2,900    |
| Function Rooms 2-3 | 2,434                   | 164        | 101        | 2,700                        | 1,350     | 1,250   | 3,200    |
| All Function Rooms | 3,544                   | 225        | 149        | 3,900                        | 1,950     | 1,800   | 4,500    |

| MEETING ROOMS     | FLOOR AREA<br>(in sq m) | SET-UP TYPES (NUMBER OF PAX) |           |                           |         |          |  |  |
|-------------------|-------------------------|------------------------------|-----------|---------------------------|---------|----------|--|--|
|                   |                         | THEATER                      | CLASSROOM | HOLLOW SQUARE / RECTANGLE | BANQUET | COCKTAIL |  |  |
| Meeting Room 1    | 74                      | 53                           | 35        | 28                        | 48      | 75       |  |  |
| Meeting Room 2    | 74                      | 53                           | 35        | 28                        | 48      | 75       |  |  |
| Meeting Room 3    | 169                     | 145                          | 80        | 28                        | 72      | 160      |  |  |
| Meeting Room 4    | 207                     | 190                          | 200       | 54                        | 96      | 200      |  |  |
| Meeting Room 5    | 130                     | 110                          | 60        | 42                        | 60      | 115      |  |  |
| Meeting Room 6    | 71                      | 53                           | 35        | 28                        | 48      | 75       |  |  |
| Meeting Rooms 1-2 | 148                     | 135                          | 70        | 56                        | 96      | 145      |  |  |
| Meeting Rooms 3-4 | 376                     | 335                          | 176       | 100                       | 180     | 360      |  |  |
| Meeting Rooms 4-5 | 337                     | 300                          | 260       | 100                       | 168     | 315      |  |  |
| Meeting Rooms 3-5 | 506                     | 445                          | 240       | 144                       | 240     | 475      |  |  |