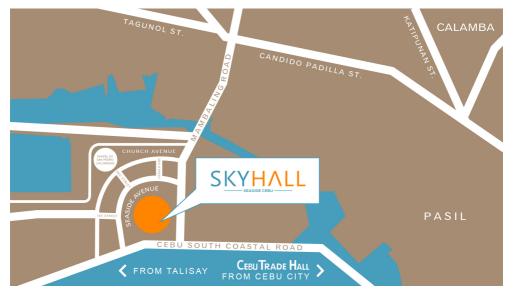

## LOCATION

- Strategically located on the 3rd level of SM Seaside City Cebu
- 20 minutes drive from Cebu City proper
- 16 kilometers from Mactan-Cebu International Airport
- Adjacent to San Pedro Calungsod Chapel
- 4,630 mall parking spaces
- Accessible via MyBus, taxi and other public transportation