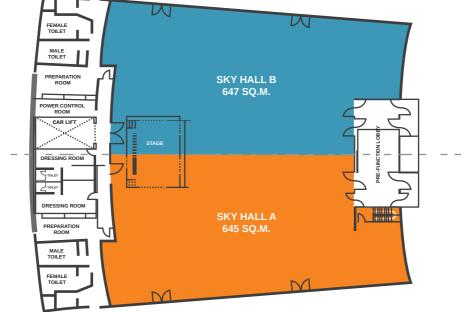

# CAPACITIES

|                   |                      | SET UP (NUMBER OF PERSONS) |           |              |          |
|-------------------|----------------------|----------------------------|-----------|--------------|----------|
| FUNCTION<br>HALLS | FLOOR AREA<br>(sq m) | THEATER                    | CLASSROOM | )<br>BANQUET | COCKTAIL |
| Hall A            | 645 sq m             | 700                        | 350       | 400          | 800      |
| Hall B            | 647 sq m             | 700                        | 350       | 400          | 800      |
| Sky Garden A      | 248 sq m             | -                          | -         | 120          | 200      |
| Sky Garden B      | 316 sq m             | -                          | -         | 168          | 300      |

# FLOOR PLAN