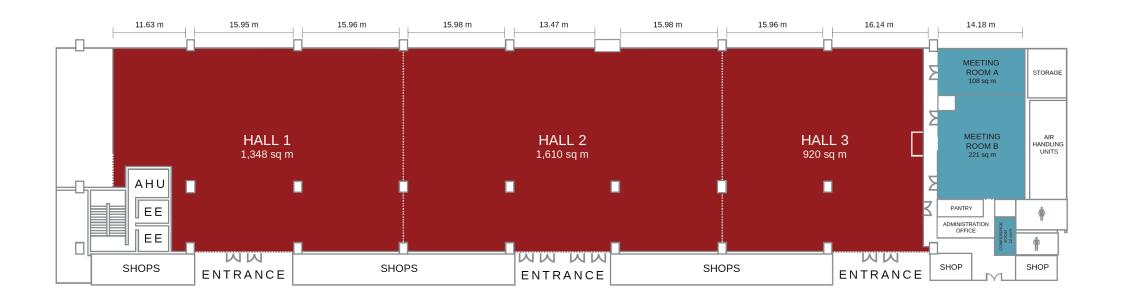

# MEGATRADE HALL

# **FLOOR PLAN**

### **CAPACITY**

| HALLS     | FLOOR AREA<br>(in sq m) | BOOTHS     |            | SET-UP TYPES (NUMBER OF PERSONS) |           |         |               |
|-----------|-------------------------|------------|------------|----------------------------------|-----------|---------|---------------|
|           |                         | 2x3 meters | 3x3 meters | THEATER                          | CLASSROOM | BANQUET | ₹<br>COCKTAIL |
| Hall 1    | 1,348                   | 99         | 76         | 1,300                            | 740       | 550     | 1,000         |
| Hall 2    | 1,610                   | 123        | 99         | 1,600                            | 900       | 700     | 1,300         |
| Hall 3    | 920                     | 69         | 55         | 1,000                            | 600       | 350     | 800           |
| Halls 1-2 | 2,958                   | 222        | 175        | 2,900                            | 1,640     | 1,250   | 2,300         |
| Halls 2-3 | 2,530                   | 192        | 154        | 2,600                            | 1,500     | 1,050   | 2,100         |
| All Halls | 3,878                   | 249        | 218        | 3,900                            | 2,240     | 1,600   | 3,100         |

| MEETING ROOMS     | FLOOR AREA<br>(in sq m) | SET-UP TYPES (NUMBER OF PERSONS) |           |                           |         |               |  |  |
|-------------------|-------------------------|----------------------------------|-----------|---------------------------|---------|---------------|--|--|
|                   |                         | THEATER                          | CLASSROOM | HOLLOW SQUARE / RECTANGLE | BANQUET | ₹<br>COCKTAIL |  |  |
| Meeting Room A    | 108                     | 100                              | 75        | 16                        | 50      | 80            |  |  |
| Meeting Room B    | 221                     | 300                              | 125       | 32                        | 150     | 250           |  |  |
| Meeting Rooms A-B | 329                     | 400                              | 200       | 48                        | 180     | 400           |  |  |
| Conference Room   | 12                      | -                                | -         | 6                         | -       | -             |  |  |